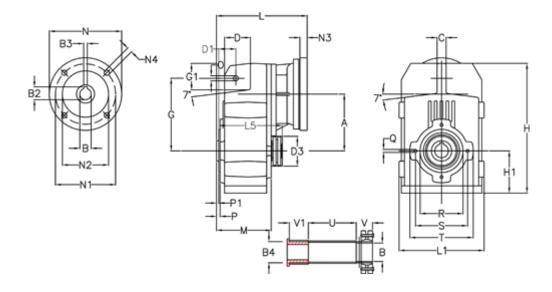

## **Measures**

| A = 175.75 | D1 = 56.5  | 15 = 200.0 | P1                                         | = 3.5    | V =  |
|------------|------------|------------|--------------------------------------------|----------|------|
| B = 42     | d3 = 100   | M = 144.0  | Q                                          | = M12x19 | V1 = |
| B1 = 11    | G = 218    | N = 140    | R                                          | = 130    |      |
| B2 = 12.8  | G1 = 97.5  | N1 = 115   | S                                          | = 165    |      |
| B3 = 4     | H = 389.0  | N2 = 95    | Т                                          | = 200    |      |
| B4 = 42    | H1 = 116.0 | N4 = M8x19 | Tightening torque Nm adapter bushing = 6.0 |          |      |
| C = 16     | L = 246.0  | O = 14     | Tightening torque Nm shrink disc           | = 10.0   |      |
| D = 79.0   | L1 = 242   | P = 7.5    | U                                          | = 82.0   |      |